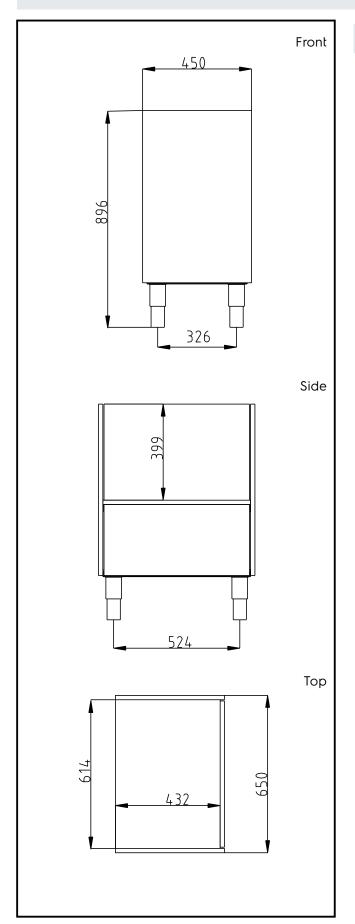

## **Key Information:**

N° of doors:

External dimensions, Width: 650 mm External dimensions, Depth: 450 mm External dimensions, Height: 896 mm Net weight: 27 kg Shipping height: 930 mm Shipping width: 470 mm Shipping depth: 670 mm 0.29 m<sup>3</sup> Shipping volume: