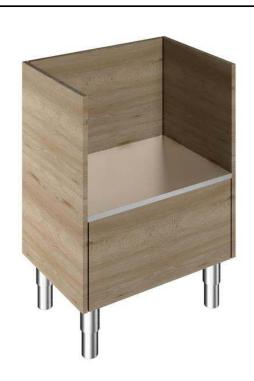

#### Item No.

Compact design, ideal for space saving environments. Unit mounted on 150 mm high feet. Sturdy body construction with laminated panelings on 4 sides. 900mm worktop height. Tray dispenser, designed to hold trays, towels, cutlery dispenser and the bread dispenser.

#### **Main Features**

- CB and CE certifed by a third party notified body.
- Ideal for servery lines with an operator.
- Unit mounted on 150 mm high feet.
- Available options with online configurator: colors, tray sliders, overshelves, feet/wheels with desired diameter, height 750mm for kids.
- Optional plinth can be installed to cover the feet or the wheels.
- Tray dispenser, designed to hold trays, towels, cutlery dispenser and the bread dispenser.
- Perfect compact design makes it ideal for space saving environments.
- Food introduced at the correct temperature maintains its core temperature according to Afnor Standards.

#### Construction

- Top in AISI 304.
- Sturdy construction with laminated panelings on 4 sides.